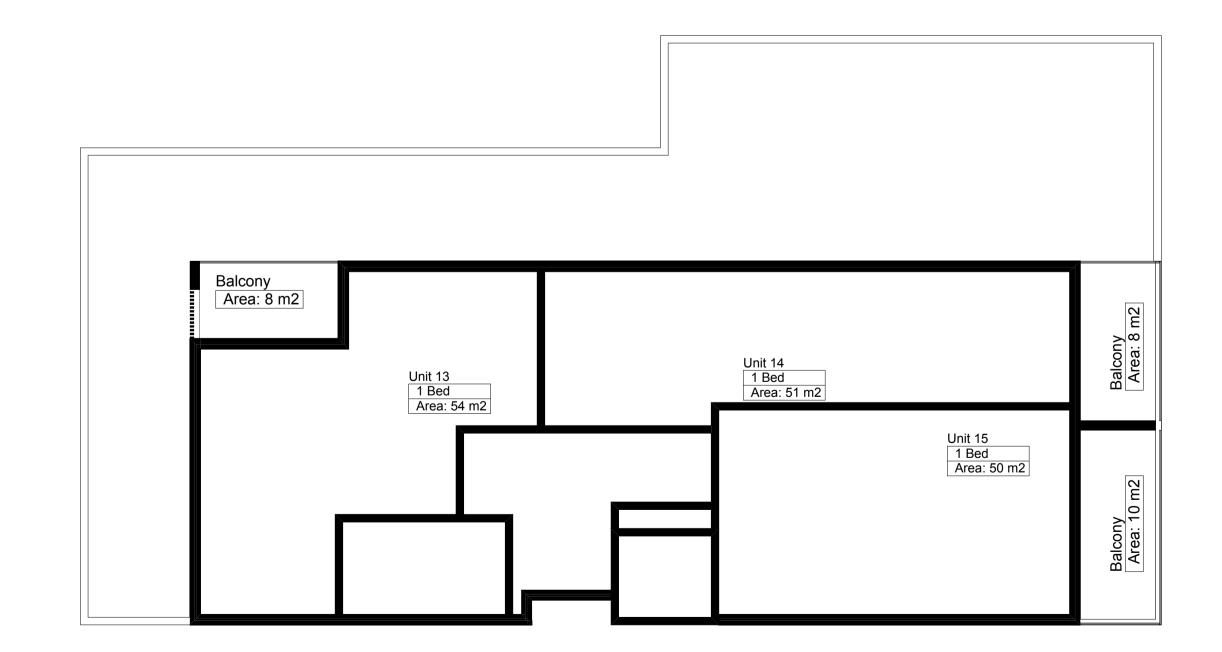

Demolition &

construction of a eight
(8) storey Residential
development containing
23 units under
ARHSEPP

Hume Community Housing

Liverpool City
Council
drawing title:
Strata Subdivision
Plan

designed + drawn: