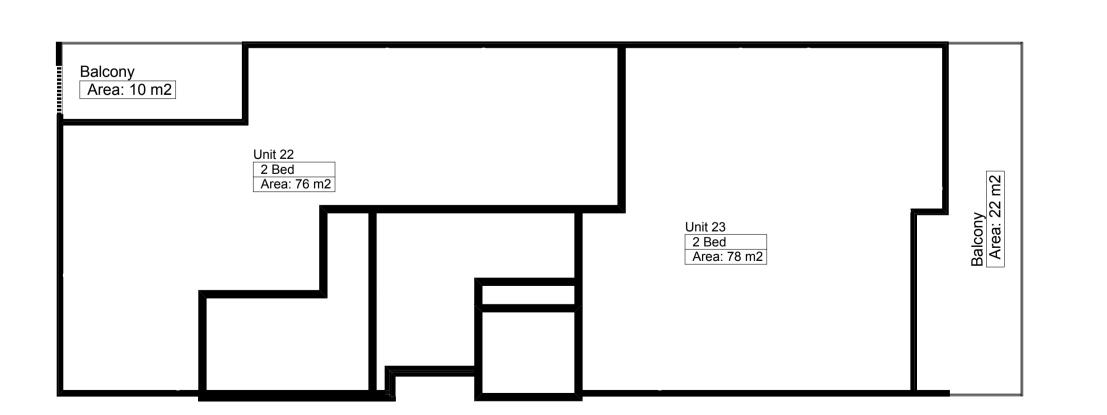

Demolition &

construction of a eight
(8) storey Residential
development containing
23 units under
ARHSEPP

Hume Community Housing

Liverpool City
Council
drawing title:
Strata Subdivision
Plan

designed + drawn: