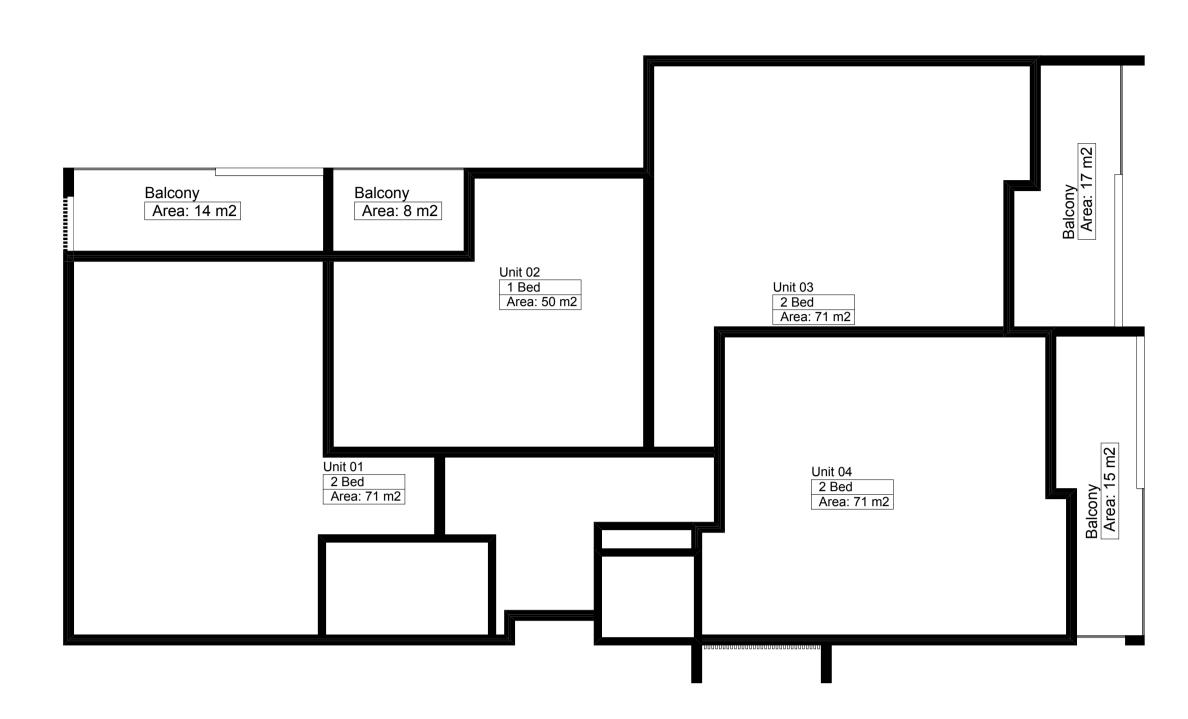

Demolition &

construction of a eight
(8) storey Residential
development containing
23 units under
ARHSEPP

Hume Community Housing

Liverpool City
Council
drawing title:
Strata Subdivision
Plan

designed + drawn: